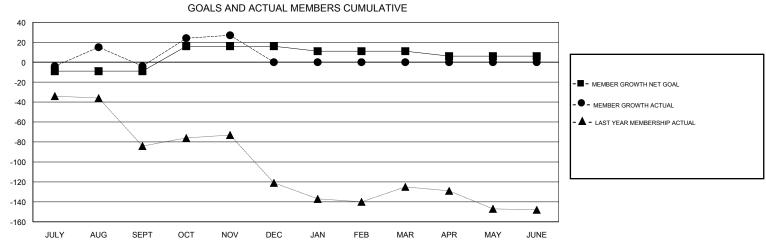

## MONTHLY MEMBERSHIP PROGRESS REPORT

District 2 S3

Results as of: 11/30/2018

| DROPPED CLUBS: 0  DROPPED MEMBERS |     | 29 CLUBS OF 52 ADDED 1 OR MORE NEW MEMBERS | GENDER DISTRIBUTION  MALE 1,224 (64.15%)  FEMALE 684 (35.85%)  Women Percentage Fiscal Year Goal: 40% |     |
|-----------------------------------|-----|--------------------------------------------|-------------------------------------------------------------------------------------------------------|-----|
| DECEASED                          | 9   | CLICK HERE FOR CUMULATIVE  MEMBERSHIP DATA | TOTAL FAMILY UNIT MEMBERS                                                                             | 334 |
| CLUB CANCELLED                    | 0   |                                            |                                                                                                       | 169 |
| OTHER                             | 156 |                                            | FAMILY MEMBERS PAYING HALF DUES                                                                       | 109 |
| TOTAL                             | 165 |                                            |                                                                                                       |     |