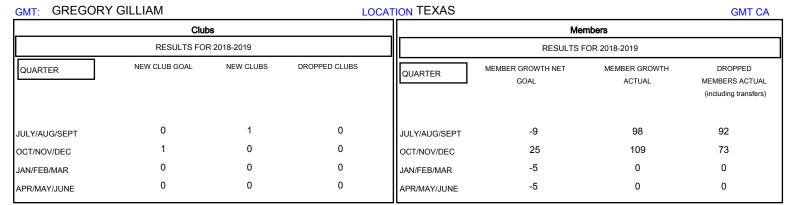

## MONTHLY MEMBERSHIP PROGRESS REPORT

District 2 S3

Results as of: 11/30/2018

| DROPPED CLUBS: 0  DROPPED MEMBERS |     | 29 CLUBS OF 52 ADDED 1 OR MORE NEW MEMBERS | GENDER DISTRIBUTION  MALE 1,224 (64.15%)  FEMALE 684 (35.85%)  Women Percentage Fiscal Year Goal: 40% |     |
|-----------------------------------|-----|--------------------------------------------|-------------------------------------------------------------------------------------------------------|-----|
| DECEASED                          | 9   | CLICK HERE FOR CUMULATIVE  MEMBERSHIP DATA | TOTAL FAMILY UNIT MEMBERS                                                                             | 334 |
| CLUB CANCELLED                    | 0   |                                            |                                                                                                       | 169 |
| OTHER                             | 156 |                                            | FAMILY MEMBERS PAYING HALF DUES                                                                       | 109 |
| TOTAL                             | 165 |                                            |                                                                                                       |     |